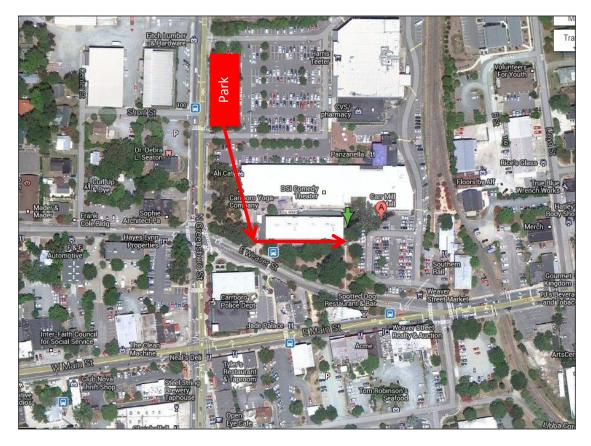

## **Driving Directions to Carr Mill Mall Annex Office**

101 East Weaver Street, Carrboro, NC 27510

## From I-40; Raleigh

- Coming Westbound (from Raleigh): Take exit 273B, keep going on 54 West
- After 3 miles loop under the bridge to the right onto 15/501 South 54 West
- Take Merrit Mill Rd/ S Greensboro St exit
- Turn left onto Merrit Mill Rd
- Turn right onto S Greensboro St
- Drive up the hill and through 2 traffic lights in downtown Carrboro
- Immediately after you will see Harris Teeter and CVS on your right where you can park

## From I-40; Greensboro

- Coming Eastbound (from Greensboro, Burlington, Hillsboro): Take exit 266
- Turn right onto Martin Luther King Jr Blvd
- After about 3 miles turn right onto Estes Dr
- When Estes Dr dead ends turn left onto N Greensboro St
- After .5 miles will see Harris Teeter and CVS on your left where you can park

To find entrance (green arrow) see next page.

We are located on the Second Floor right above Weaver Street Market. You can walk around the Carr Mill Mall to get to the entrance. (See Map)

Please call the party you are meeting with from the phone located outside the  $2^{nd}$  floor door.